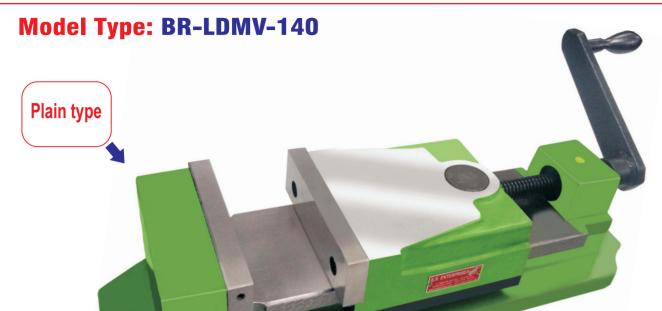

# B.R. PRECISION LIGHT DUTY MACHINE VICE - 140

**Mechanically Operated** 

### **B.R.Precisions Light Duty Machine vice - 140**

It's a Practical Piece of equipment with excellent precision and a high quality finished. Body Movable jaw Fixed Base body swivel base are made out of high grade Iron castings, Built for high accuracy and light duty machining tenon slot are hardened and ground Jaw plates are hardened tool steel. It is most suitable for Tool room purpose and can be used in conventional machines as well V.M.C., H.M.C., Grinding machines and etc..