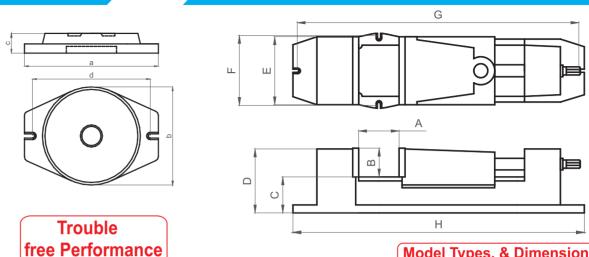

## **B.R. LIGHT DUTY MACHINE VICE**

Model Type

**Model Types. & Dimensions** 

| Specification                            | BR-LDMV-140 (NEW) |
|------------------------------------------|-------------------|
| Width of Jaw ( E )                       | 140mm             |
| Depth of Jaws (B)                        | 45 mm             |
| Jaw Opening Range (A)                    | 0-140mm           |
| Work face Height ( C )                   | 55 mm             |
| Height of Base without swivel Base ( D ) | 103 mm            |
| Length of Base ( H )                     | 495 mm            |
| Width of base (E)                        | 140 mm            |
| Total Height of Base With Swivel Base    | 138 mm            |
| Tenon slot size                          | 14 mm             |
| Clamping Slot Size                       | 16 mm             |
| P.C.D of Clamping Slot ( G ) X ( F)      | 479mmX126mm       |
| Swivel base Length x Width (axb)         | 275 x 235 mm      |
| Swivel Base Height ( c )                 | 35 mm             |
| P.C.D for Swivel Base Clamping Slot (d)  | 243 mm            |
| Weight without Swivel Base               | 35 kgs            |
| Weight without Swivel Base               | 42 Kgs            |