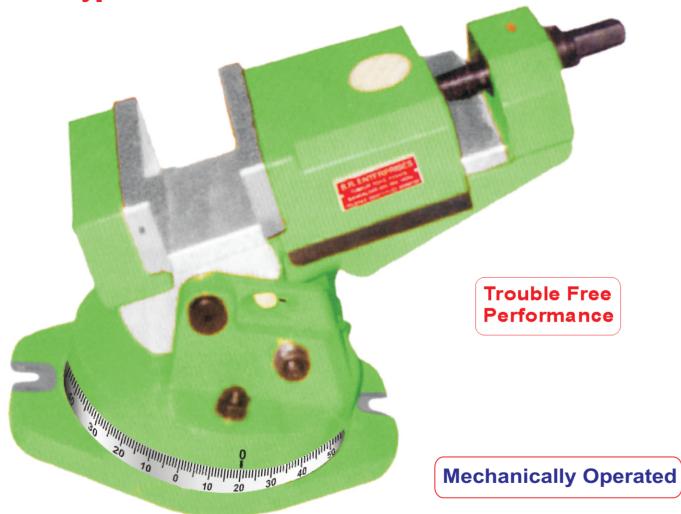

## **B.R. PRECISION ROTARY TILTING VICES**

## Description

B.R.Precision Rotary tiling vice: Is an indispensable item of equipment of the modern tool room, it has been designed to rigidly hold in position components having angular facings, while surface grinding, Made out of high tensile steel casting, machined & surface ground to ensure maximum accuracy. Jaw plates are made out of tool steel, hardened and ground with stopper tapped hole in Jaw Plate, where this design has 360° swivelling. And angular at 0 - 90°, with perfect accurately set by using graduation given at the vertical plane by conforming to the required dimensions, This tool is used in V.M.C Machines, Milling machines, Surface Grinding, Drilling and also may also be used to advantage in the inspection department.