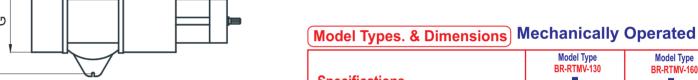

|  | Specifications                             | Model Type<br>BR-RTMV-130 |   |
|--|--------------------------------------------|---------------------------|---|
|  | Width of jaws ( G )                        | 130 mm                    |   |
|  | Depth of jaws ( B )                        | 45 mm                     |   |
|  | jaws opening range ( A )                   | 0 - 85 mm                 |   |
|  | Work face Height from Bottom of Base ( D ) | 161 mm                    |   |
|  | Overall height with Swiveling Base ( C )   | 206 mm                    | Г |
|  | Overall Length of Base ( E )               | 360 mm                    |   |
|  | overall Width of base ( G )                | 130 mm                    | Г |
|  | Tenon slots                                | 14 mm                     | Г |
|  | Swiveling in Vertical plane                | 90°                       | Г |
|  | Swiveling in Horizontal plane              | 360°                      |   |
|  | Length of Swivel Base (F)                  | 250 mm                    |   |
|  | Width of Swivel Base                       | 192 mm                    |   |
|  | P.C.D Of swivel Base slot ( H )            | 234 mm                    |   |
|  | Least count for Swivelling and Angular     | 1º (Degree)               |   |
|  | Weight (App)                               | 30 kgs                    |   |

## 160 mm 0 - 125 mm 235 mm 495 mm 162 mm 14 mm 360° 325 mm 220 mm 309 mm 1º (Degree)